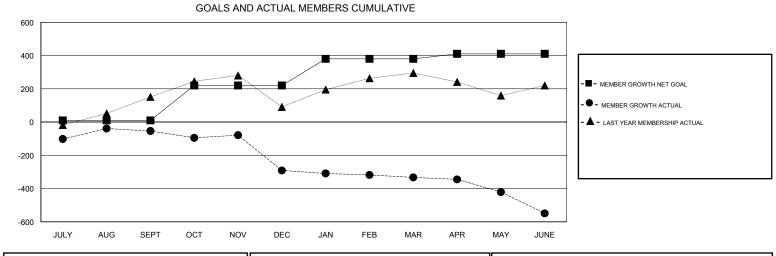

## ANIL TULSYAN GMT:

| GMT: ANIL T   | ULSYAN        |           | LOCA          | LOCATION INDIA        |                           |                         | GMT CA                                             |
|---------------|---------------|-----------|---------------|-----------------------|---------------------------|-------------------------|----------------------------------------------------|
|               | Club          | s         |               | Members               |                           |                         |                                                    |
|               | RESULTS FOR   | 2017-2018 |               | RESULTS FOR 2017-2018 |                           |                         |                                                    |
| QUARTER       | NEW CLUB GOAL | NEW CLUBS | DROPPED CLUBS | QUARTER               | MEMBER GROWTH NET<br>GOAL | MEMBER GROWTH<br>ACTUAL | DROPPED<br>MEMBERS ACTUAL<br>(including transfers) |
| JULY/AUG/SEPT | 11            | 3         | 2             | JULY/AUG/SEPT         | 10                        | 270                     | 274                                                |
| OCT/NOV/DEC   | 8             | 1         | 10            | OCT/NOV/DEC           | 210                       | 103                     | 329                                                |
| JAN/FEB/MAR   | 6             | 0         | 1             | JAN/FEB/MAR           | 160                       | 225                     | 213                                                |
| APR/MAY/JUNE  | 6             | 2         | 4             | APR/MAY/JUNE          | 30                        | 531                     | 720                                                |