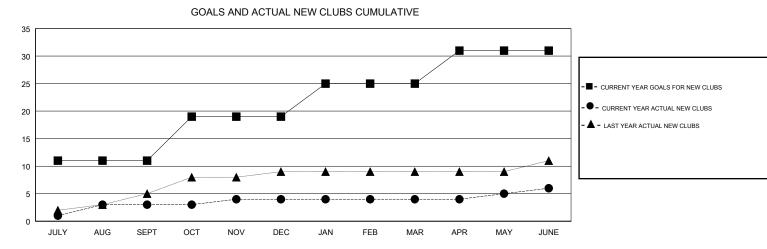

## ANIL TULSYAN GMT:

| GMT: ANIL T   | ULSYAN        |           | LOCA          | LOCATION INDIA        |                           |                         | GMT CA                                             |
|---------------|---------------|-----------|---------------|-----------------------|---------------------------|-------------------------|----------------------------------------------------|
|               | Club          | s         |               | Members               |                           |                         |                                                    |
|               | RESULTS FOR   | 2017-2018 |               | RESULTS FOR 2017-2018 |                           |                         |                                                    |
| QUARTER       | NEW CLUB GOAL | NEW CLUBS | DROPPED CLUBS | QUARTER               | MEMBER GROWTH NET<br>GOAL | MEMBER GROWTH<br>ACTUAL | DROPPED<br>MEMBERS ACTUAL<br>(including transfers) |
| JULY/AUG/SEPT | 11            | 3         | 2             | JULY/AUG/SEPT         | 10                        | 270                     | 274                                                |
| OCT/NOV/DEC   | 8             | 1         | 10            | OCT/NOV/DEC           | 210                       | 103                     | 329                                                |
| JAN/FEB/MAR   | 6             | 0         | 1             | JAN/FEB/MAR           | 160                       | 225                     | 213                                                |
| APR/MAY/JUNE  | 6             | 2         | 4             | APR/MAY/JUNE          | 30                        | 531                     | 720                                                |